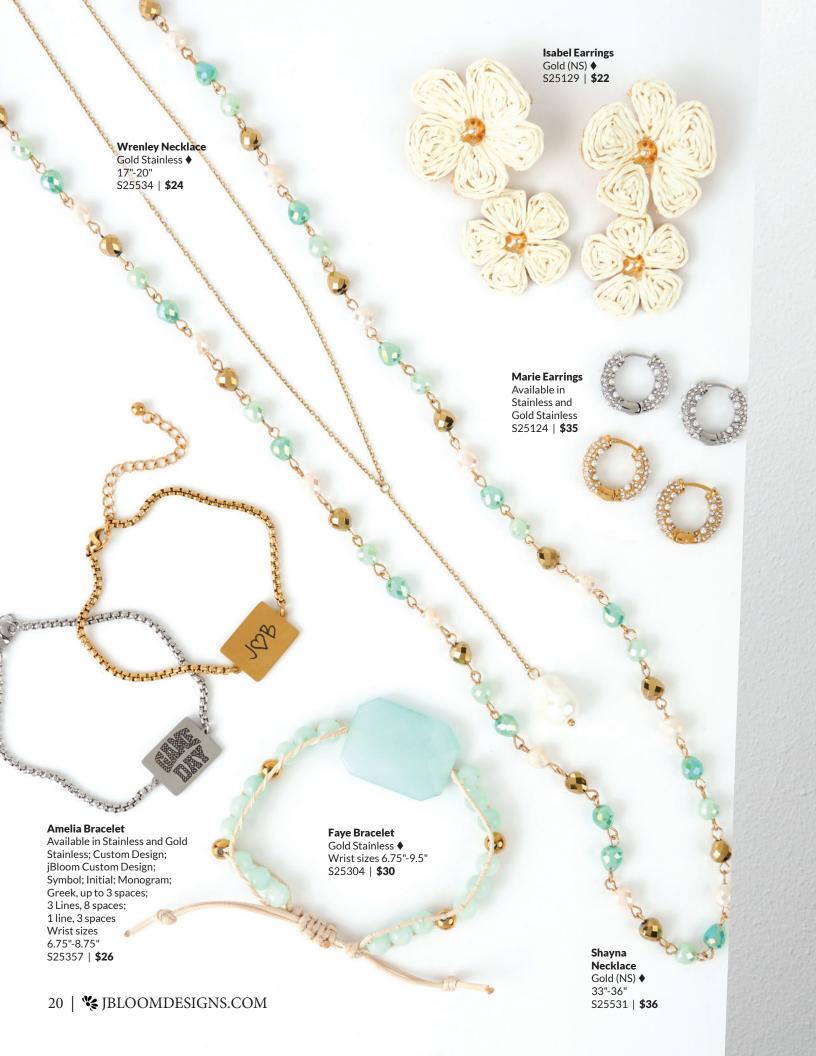

### **Olivia Necklace**

Available in Stainless and Gold Stainless Custom Design; jBloom Custom Design; Initial; Greek, up to 3 spaces; Symbol; 1 line, 4 spaces; 16"-19" S25520 | **\$30** 

Sage Necklace Gold Stainless ♦ 17"-20" S25519 | **\$42** 

99999

Cedar Bracelet Gold Stainless ♦ Wrist sizes 6.5"-8.75" S25322 | **\$18** 

Tamia Cuff BraceletAvailable in Stainlessand Gold StainlessS25323 | \$40

Amaya Earrings Gold Stainless ♦ S25105 | **\$28** 