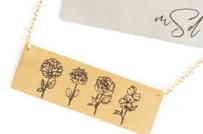

Brooke Necklace Gold Stainless ♦ 17"-20" S25505 | **\$34** 

**Yarrow Necklace** Gold Stainless ♦ 16"-19" S25507 | **\$22** 

> Daphne Bracelet Gold Stainless ♦ Wrist sizes 6.25"-8.5" S25337 | **\$24**

**Growing your circle** WEAR YOUR STORY | 3