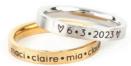

### Sylvie Necklace

Available in Stainless and Gold Stainless Custom Design; jBloom Custom Design; Stacked Monogram; Initial; Symbol 17"-20" S25506 | **\$32** 

Cami Ring Available in Stainless and Gold Stainless Ring sizes 6-10 S25703 | **\$25** 

# II • XVIII • MCMXCV

Whitley Necklace Available in Stainless and Gold Stainless Font as shown, up to 20 spaces . 16"-19" S25541 | **\$32** 

gonzales