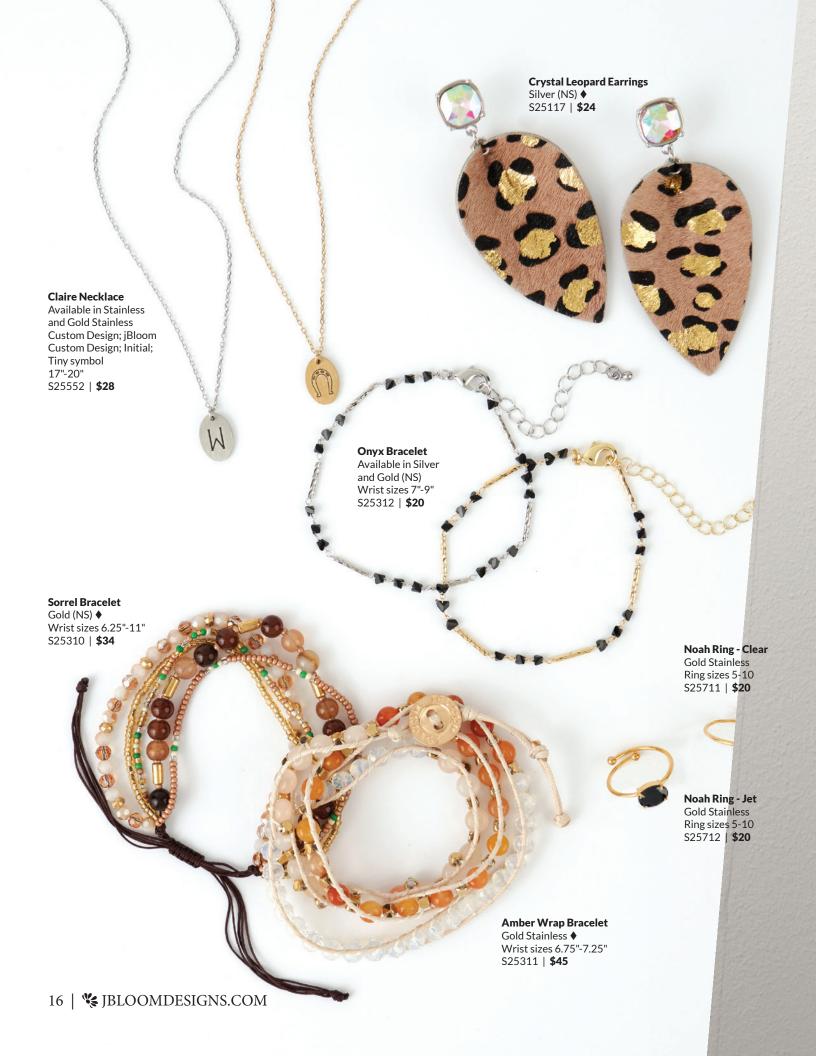

Brooke Necklace Gold Stainless ♦ 17"-20" S25505 | **\$34** 

**Yarrow Necklace** Gold Stainless ♦ 16"-19" S25507 | **\$22** 

> Daphne Bracelet Gold Stainless ♦ Wrist sizes 6.25"-8.5" S25337 | **\$24**

**Growing your circle** WEAR YOUR STORY | 3

> Cassia Stretch Bracelet Available in Stainless and Gold Stainless Wrist sizes up to 8.25" S25338 | \$23

Jade Necklace Gold (NS) ♦ 19"-22" S25510 | **\$30** 

on the grasu **Tansy Necklace** Available in Stainless and Gold Stainless Custom Design; jBloom Custom Design; Monogram; Initial; Greek, up to 3 spaces; Symbol; 1 large line, 3 spaces 20"-23" S25511 | **\$36** 