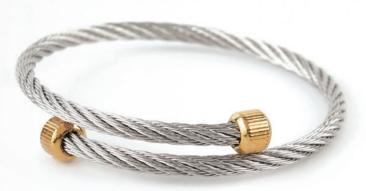

Thank you for being such a cherished part of our community. Together, let's make this year unforgettable!

Jennifer Bonacorsi, Founder & President

Anthea Bangle Bracelet Available in Stainless and Gold Stainless Wrist sizes up to 7.5" S25336 | **\$26**  Misty Necklace Gold Stainless ♦ 17"-20" S25509 | \$65