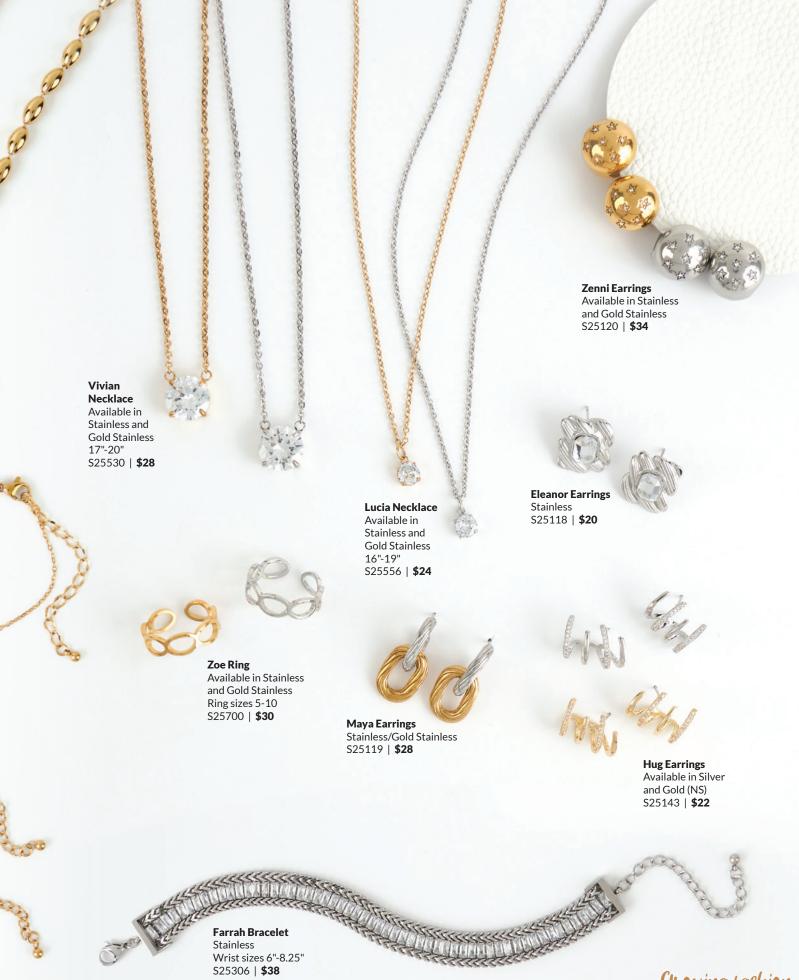

Brooke Necklace Gold Stainless ♦ 17"-20" S25505 | **\$34** 

**Yarrow Necklace** Gold Stainless ♦ 16"-19" S25507 | **\$22** 

> Daphne Bracelet Gold Stainless ♦ Wrist sizes 6.25"-8.5" S25337 | **\$24**

**Growing your circle** WEAR YOUR STORY | 3