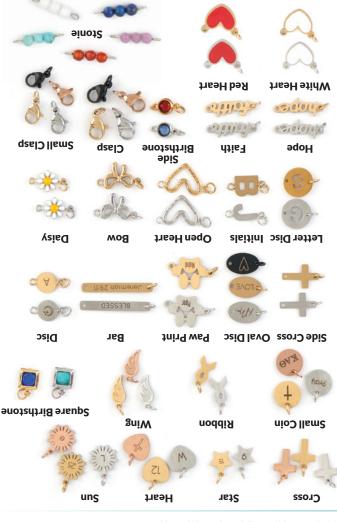

Jewel Charm Available in Stainless and Gold Stainless Custom Design; jBloom Custom Design; Monogram; Initial; Symbol; Bottom edge, up to 15 spaces, font as shown on website S25600 | \$20

**Brooklyn Necklace** Available in Stainless

S25535 | **\$32** 

17"-20"

**Tag Rectangle Charm** 

Available in Stainless, Gold Stainless and Rose Gold Stainless Custom Design; jBloom Custom Design; Initial; Tiny symbols S25662 | \$25

### **Small Coin Charm**

Available in Stainless, Gold Stainless and Rose Gold Stainless Custom Design; jBloom Custom Design; Initial; Greek, up to 3 spaces; Symbol; Bottom edge, 7 spaces; 1 line, 4 spaces S25661 | **\$12** 

## **Tiny Tag Charm** Available in Stainless and Gold Stainless

B

Custom Design; jBloom Custom Design; Initial; Tiny symbols; 2 Digit Number S25663 | **\$15** 

### **Medium Coin Charm**

Available in Stainless, Gold Stainless and Rose Gold Stainless Custom Design; jBloom Custom Design; Monogram; Initial; Greek, up to 3 spaces; Symbol; Bottom edge, 18 spaces; Up to 4 lines, 8,9,9,8 S25672 | **\$17** 

### Selk Charm

RII

Available in Stainless and Gold Stainless Custom Design; jBloom Custom Design; Initial; Greek, up to 3 spaces; Symbol S25665 | **\$24** 

Mila Bracelet Available in Stainless and Gold Stainless

6.75"-8.5" S25339 | \$20

Large Coin Charm Available in Stainless,

Gold Stainless and Rose

Gold Stainless; Custom

Design; jBloom Custom

5 lines, 10, 12, 13, 12, 10

S25674 | **\$27** 

Design; Monogram; Initial,

Greek up to 3 spaces; Symbol;

Bottom edge 25 spaces; Up to

Grace Bracelet Stainless ♦ 6.75"-12" S25303 | **\$28** 

11000

• JOSHUA 1:9

ton I know the plans I have for you, plans for a hope or a future

DO NOT BE ANXIOUS ABOUT Anything

D

V.

**Beaded Keychain** Gold Stainless ♦ S25800 | **\$22** 

R

Blossom Earrings Gold Stainless S25126 | **\$32** 

> D Loren Disc Charm Available in Stainless and Gold Stainless Custom Design; jBloom Custom Design; 4 lines, 7,8,8,7; Bottom edge, 21 spaces, font as shown S25687 | \$12