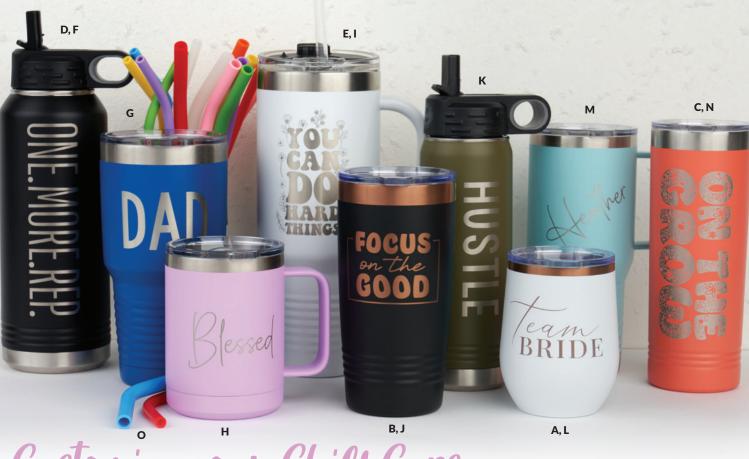

# Customize your Chill Cups...

### 12oz/15oz/20oz/30oz/40oz Cups

- Custom Design
- jBloom Custom Design
- Symbol/Monogram and 1 line, 12 spaces
- 1 diagonal line, 8 spaces, font as shown on Travel Cup

### 20oz/32oz Water Bottles and 22oz Tall Tumbler

- Custom Design
- jBloom Custom Design
- 1 large line, 8 spaces
- Symbol/Monogram with up to 4 lines, 10 spaces

### Chill Cups available in:

A 12oz Rose Gold Drinking Cup S25900 | \$30 B 20oz Rose Gold Tumbler<sup>†</sup> S25901 | \$40 C 22oz Tall Rose Gold Tumbler\* S25902 | \$45 32oz Rose Gold Water Bottle S25903 | \$49 D E 40oz Rose Gold Sylvia w/Straw\* S25904 | \$54 Rose Gold Chill Cups Only Available in Black and White F 32oz Water Bottle S25910 | \$49 G 30oz Tumbler S25911 | \$49 S25912 | н 15oz Coffee Cup\*† \$49 I 40oz Sylvia w/ Straw\* S25913 | \$54 20oz Tumbler<sup>†</sup> S25914 | \$40 J K 20oz Water Bottle S25915 | \$45 12oz Drinking Cup L S25916 | \$30 Μ 20oz Travel Cup\* S25917 | \$49 22oz Tall Tumbler\* S25918 | **\$45** Ν **8pk Silicone Straws** S25919 | **\$10** Ο Available in small and regular **Slider Lid** S25920 | \$4 Available in small and large

\*Slider Lid included. † Personalized on both sides.

NOTE: 12oz Drinking Cup not available in Olive, 40oz Sylvia not available in Light Purple.

**Earn trips, have fun, make friends, enjoy rewards, and much more!** Discover all the opportunities you will have as a jBloom Designer.