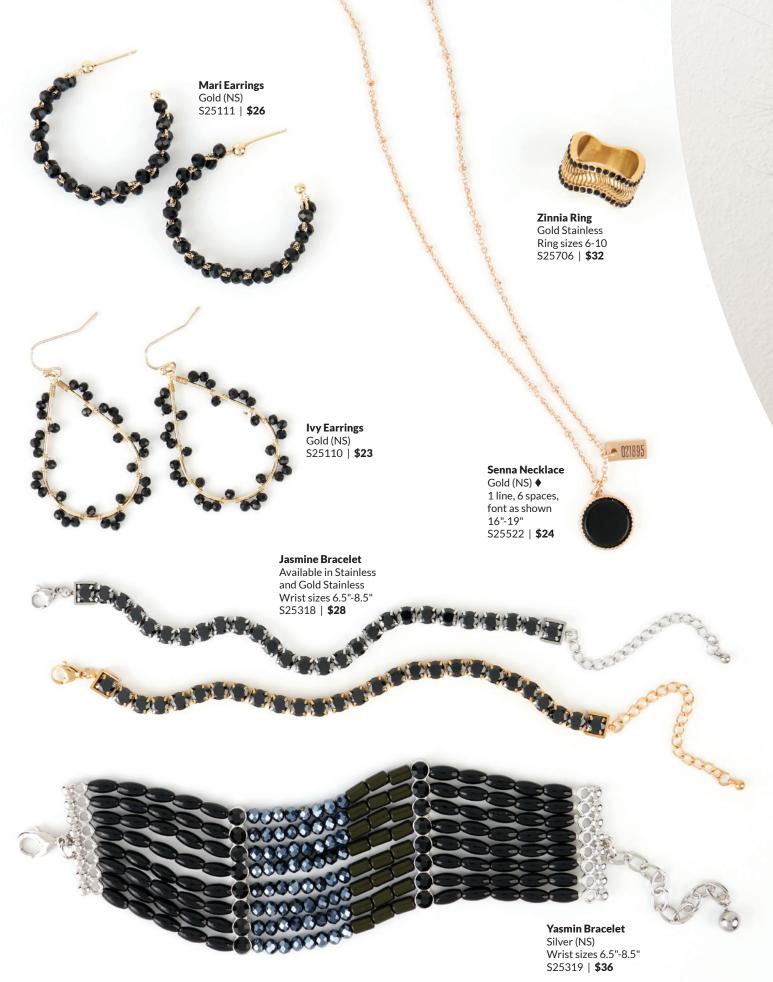

Puff Letter Necklace Available in Stainless and Gold stainless 17"-20" S25508 | **\$25** 

Norabel Ring Gold Stainless Ring sizes 6-10 S25710 | **\$22** 

**Eira Earrings** Gold (NS) ♦ S25101 | **\$18** 

> Nyx Stretch Bracelet (NS) ♦ Wrist sizes up to 7.75" S25335 | **\$20**

Brooke Necklace Gold Stainless ♦ 17"-20" S25505 | **\$34** 

**Yarrow Necklace** Gold Stainless ♦ 16"-19" S25507 | **\$22** 

> Daphne Bracelet Gold Stainless ♦ Wrist sizes 6.25"-8.5" S25337 | **\$24**

**Growing your circle** WEAR YOUR STORY | 3