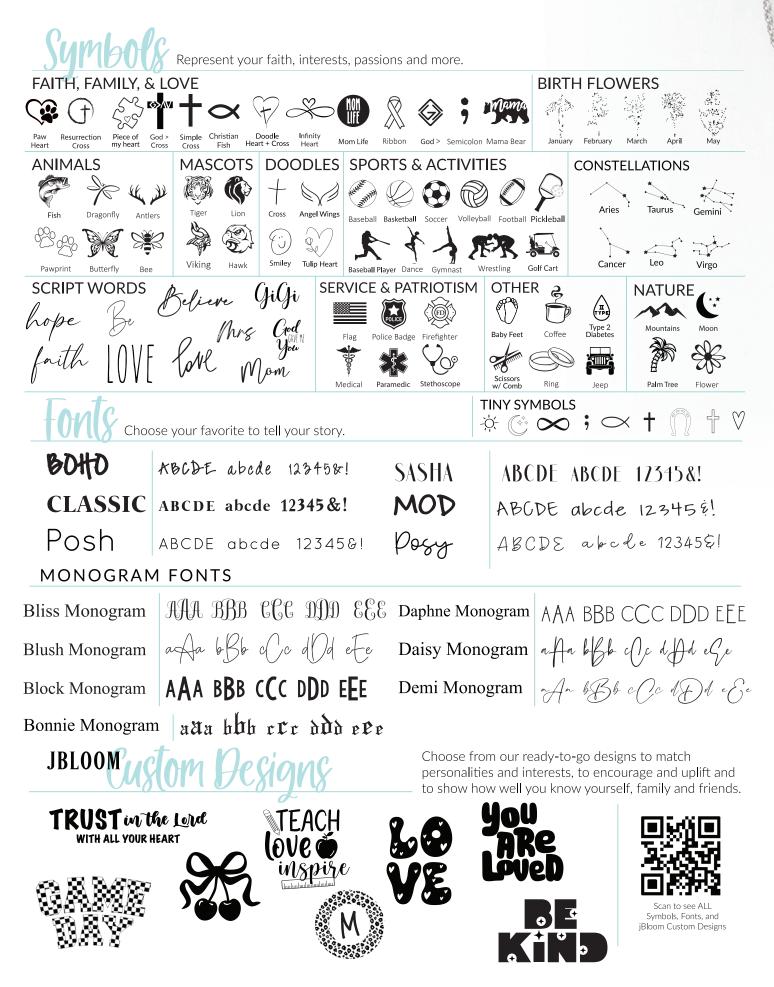

= This symbol means that a piece is made of a natural element or material that could vary in color, size and shape. (NS) means that the piece is Nickel Safe. jBloom reserves the right to decline any personalization requests that involve offensive, explicit, or inappropriate language or design.