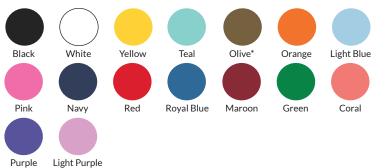

### Chill Cups available in:

A 12oz Rose Gold Drinking Cup S25900 | \$30 B 20oz Rose Gold Tumbler<sup>†</sup> S25901 | \$40 C 22oz Tall Rose Gold Tumbler\* S25902 | \$45 32oz Rose Gold Water Bottle S25903 | \$49 D E 40oz Rose Gold Sylvia w/Straw\* S25904 | \$54 Rose Gold Chill Cups Only Available in Black and White F 32oz Water Bottle S25910 | \$49 G 30oz Tumbler S25911 | \$49 S25912 | н 15oz Coffee Cup\*† \$49 I 40oz Sylvia w/ Straw\* S25913 | \$54 20oz Tumbler<sup>†</sup> S25914 | \$40 J K 20oz Water Bottle S25915 | \$45 12oz Drinking Cup L S25916 | \$30 Μ 20oz Travel Cup\* S25917 | \$49 22oz Tall Tumbler\* S25918 | **\$45** Ν **8pk Silicone Straws** S25919 | **\$10** Ο Available in small and regular **Slider Lid** S25920 | \$4 Available in small and large

\*Slider Lid included. † Personalized on both sides.

NOTE: 12oz Drinking Cup not available in Olive, 40oz Sylvia not available in Light Purple.

**Earn trips, have fun, make friends, enjoy rewards, and much more!** Discover all the opportunities you will have as a jBloom Designer.