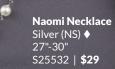

peror

Growing personality WEAR YOUR STORY 21

22 | 📽 JBLOOMDESIGNS.COM

SS and GS = Stainless Steel or Gold Stainless, S and G = Silver or Gold, (NS) = Nickel Safe

Landon Necklace Available in Stainless and Gold Stainless 50" S25548 | **\$55** 