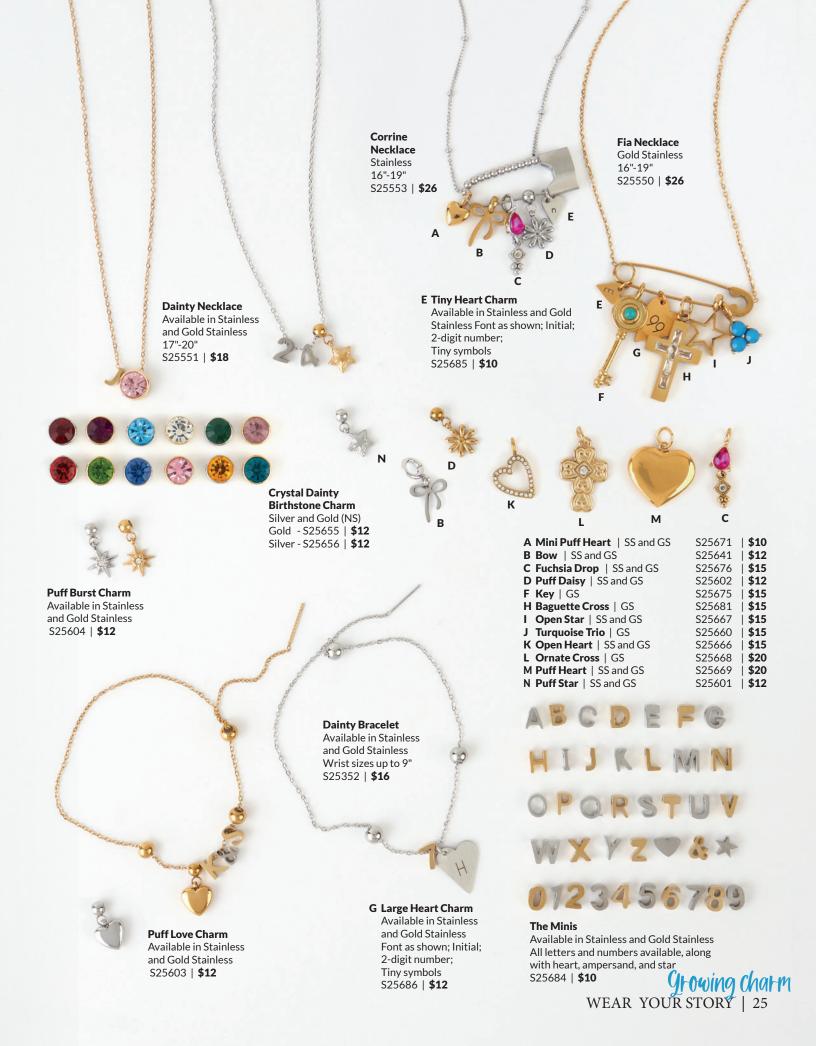

Puff Letter Necklace Available in Stainless and Gold stainless 17"-20" S25508 | **\$25** 

Norabel Ring Gold Stainless Ring sizes 6-10 S25710 | **\$22** 

**Eira Earrings** Gold (NS) ♦ S25101 | **\$18** 

> Nyx Stretch Bracelet (NS) ♦ Wrist sizes up to 7.75" S25335 | **\$20**

= This symbol means that a piece is made of a natural element or material that could vary in color, size and shape. (NS) means that the piece is Nickel Safe. jBloom reserves the right to decline any personalization requests that involve offensive, explicit, or inappropriate language or design.

# Have a jbloom boutique

Connect with your **jBloom Designer** to set up an amazing event!

Invite your friends for an in-home or online jBloom boutique.

## JBLOOM BOUTIQUE PERKS

| Boutique<br>Sales | Amt of FREE<br>Jewelry | Half-Priced<br>Item(s) | FREE<br>GIFT |
|-------------------|------------------------|------------------------|--------------|
| \$250-499         | 10%                    | 2                      | —            |
| \$500-749         | 15%                    | 3                      | —            |
| \$750-999         | 15%                    | 4                      | YES!         |
| \$1000+           | 20%                    | 5                      | YES!         |

jBloom Hostess Rewards can only be used on jBloom jewelry items, not on Chill Collection items, PermaLinx or any other types of merchandise.

### Ask about our MONTHLY SPECIALS! You will love them.

Use your Boutique Perks toward your Starter Collection to become a jBloom Designer. **ASK HOW!** 

Isla Earrings Available in Stainless and Gold Stainless S25100 | **\$26** 

Brooke Necklace Gold Stainless ♦ 17"-20" S25505 | **\$34** 

**Yarrow Necklace** Gold Stainless ♦ 16"-19" S25507 | **\$22** 

> Daphne Bracelet Gold Stainless ♦ Wrist sizes 6.25"-8.5" S25337 | **\$24**

**Growing your circle** WEAR YOUR STORY | 3

### Sylvie Necklace

Available in Stainless and Gold Stainless Custom Design; jBloom Custom Design; Stacked Monogram; Initial; Symbol 17"-20" S25506 | **\$32** 

Cami Ring Available in Stainless and Gold Stainless Ring sizes 6-10 S25703 | **\$25** 

> Cassia Stretch Bracelet Available in Stainless and Gold Stainless Wrist sizes up to 8.25" S25338 | \$23

Jade Necklace Gold (NS) ♦ 19"-22" S25510 | **\$30** 

on the grasu **Tansy Necklace** Available in Stainless and Gold Stainless Custom Design; jBloom Custom Design; Monogram; Initial; Greek, up to 3 spaces; Symbol; 1 large line, 3 spaces 20"-23" S25511 | **\$36** 

**Rhea Bracelet** Available in Stainless and Gold Stainless Wrist sizes 6.25"-8.5" S25333 | **\$30**  **Spinner Ring** Available in Stainless

and Gold Stainless Ring sizes 5-10 S25702 | **\$32** 

4 | 🗱 JBLOOMDESIGNS.COM

## Halley Ring

Available in Stainless and Gold Stainless Ring sizes 6-10 S25709 | **\$30** 

Gold Stainless ♦ (4 strands) 17"-20" S25512 | **\$55** 

Ember Necklace

**Nova Cuff Bangle** Available in Stainless and Gold Stainless Initial only, font as shown - up to 15 spaces S25332 | **\$29** 

**Celeste Bracelet** Gold Stainless ♦ Wrist sizes 6.5"-8.75" S25331 | **\$30** 

0110

**Jada Necklace** Available in Stainless and Gold Stainless (2 strands) Initial only, font as shown - up to 1 space 18"-21" S25514 | **\$30** 

font as shown; Greek, up to 3 spaces (4 Sides); 17"-20" S25513 | **\$34** 

Kai Necklace Available in Stainless and Gold Stainless Each Side: 8 Spaces,

Claudia

Believe

Bloo

Zale Stretch Bracelet Stainless/Gold Stainless Wrist sizes up to 8" S25330 | **\$40** 

Marella Earrings Available in Stainless and Gold Stainless S25103 | **\$25** 

Oceana Necklace Gold Stainless ♦ 17"-20" S25516 | **\$65** 

Esmarie Necklace Available in Stainless and Gold Stainless 17"-20" S25515 | **\$30** 

Aspen Ring Stainless Ring sizes 6-10 S25708 | **\$42** 

### **Marnie Stretch Bracelet**

Available in Stainless and Gold Stainless Custom Design; jBloom Custom Design; Monogram; Initial; Greek, up to 3 spaces; Symbol; 1 line, 3 spaces; Wrist sizes up to 8.25" S25328 | **\$28**  Doria Stretch Bracelet

(3 separate strands) Gold Stainless ♦ Wrist sizes up to 8" S25329 | **\$29** 

> Growing friendships WEAR YOURSTORY | 7

A Fleur Necklace Gold Stainless ♦ 16"-19" S25504 | **\$38** 

**B Rosemary Necklace** Gold Stainless 16"-19" S25517 | **\$30** 

C Violet Stretch Bracelet Gold Stainless Wrist sizes up to 8" S25326 | **\$22** 

D Lavender Stretch Bracelet Gold Stainless Wrist sizes up to 8" S25325 | **\$22** 

E Lilac Bracelet Gold Stainless Wrist sizes 6.75"-8.75" S25324 | **\$22** 

F Sierra Cuff Bracelet Available in Stainless and Gold Stainless S25327 | **\$19** 

> **Cari Earrings** Available in Stainless and Gold Stainless S25104 | **\$30**

D

E 🤹

0

E

B

### **Olivia Necklace**

Available in Stainless and Gold Stainless Custom Design; jBloom Custom Design; Initial; Greek, up to 3 spaces; Symbol; 1 line, 4 spaces; 16"-19" S25520 | **\$30** 

Sage Necklace Gold Stainless ♦ 17"-20" S25519 | **\$42** 

99999

Cedar Bracelet Gold Stainless ♦ Wrist sizes 6.5"-8.75" S25322 | **\$18** 

Tamia Cuff BraceletAvailable in Stainlessand Gold StainlessS25323 | \$40

Amaya Earrings Gold Stainless ♦ S25105 | **\$28** 

**Growing community** WEAR YOUR STORY | 9

Camellia Earrings Available in Silver and Gold (NS) S25106 | **\$34** 

Flora Necklace Gold Stainless ♦ 16"-19" S25521 | **\$34** 

> Leilani Earrings Gold (NS) ♦ S25107 | **\$26**

Elizabeth Earrings Gold (NS) S25108 | **\$18** 

Aileen Stretch Bracelet Available in Stainless and Gold Stainless Custom Design; jBloom Custom Design; Monogram; Initial; Greek, up to 3 spaces; Symbol; 1 line, 5 spaces; Up to 3 lines,

7,8,7; Wrist sizes up to 7.5"

S25334 | **\$28** 

**Twist Cuff Bracelet** Available in Stainless and Gold Stainless S25321 | **\$26** 

10 | 📽 JBLOOMDESIGNS.COM

a that the the the

Roselyn Cuff Bracelet Stainless/Gold Stainless S25320 | **\$28** 

Available in Stainless and Gold Stainless Initial; Tiny symbol Ring sizes 5-10 S25707 | **\$30** 

Poppy Earrings Silver/Gold (NS) S25109 | **\$32** 

### Warner Necklace

Stainless/Gold Stainless Both Coins: Custom Design; jBloom Custom Design; Monogram; Greek, up to 3 spaces; Symbol; Bottom edge, up to 18 spaces 19"-22" S25542 | **\$34** 

Lily Earrings Available in Stainless and Gold Stainless S25128 | **\$30** 

> **Growing failh** WEAR YOUR STORY 7 11

- A Suvi Earrings Gold Stainless ♦ S25112 | \$32
- B Liane Necklaces (2 separate necklaces) Gold (NS) ♦ 16"-19" and 17"-20" S25523 | \$40

C Zora Necklace Gold Stainless 16"-19" S25524 | **\$22** 

D Lia Stretch Bracelet Gold Stainless ♦ Wrist sizes up to 8" S25317 | **\$22** 

E Rayna Stretch Bracelet (NS) Wrist sizes up to 8" S25316 | **\$20** 

> **Kyla Earrings** Available in Stainless and Gold Stainless S25113 | **\$28**