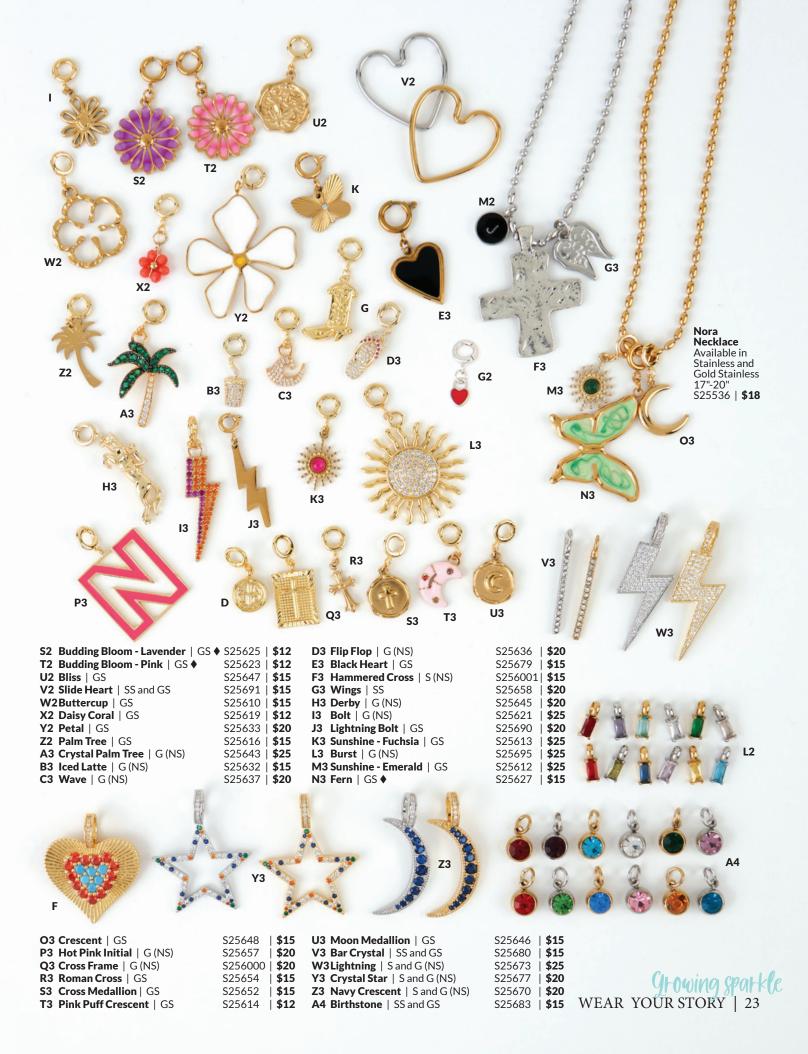

### **Olivia Necklace**

Available in Stainless and Gold Stainless Custom Design; jBloom Custom Design; Initial; Greek, up to 3 spaces; Symbol; 1 line, 4 spaces; 16"-19" S25520 | **\$30** 

Sage Necklace Gold Stainless ♦ 17"-20" S25519 | **\$42** 

99999

Cedar Bracelet Gold Stainless ♦ Wrist sizes 6.5"-8.75" S25322 | **\$18** 

Tamia Cuff BraceletAvailable in Stainlessand Gold StainlessS25323 | \$40

Amaya Earrings Gold Stainless ♦ S25105 | **\$28** 

**Growing community** WEAR YOUR STORY | 9

Camellia Earrings Available in Silver and Gold (NS) S25106 | **\$34** 

Flora Necklace Gold Stainless ♦ 16"-19" S25521 | **\$34** 

> Leilani Earrings Gold (NS) ♦ S25107 | **\$26**