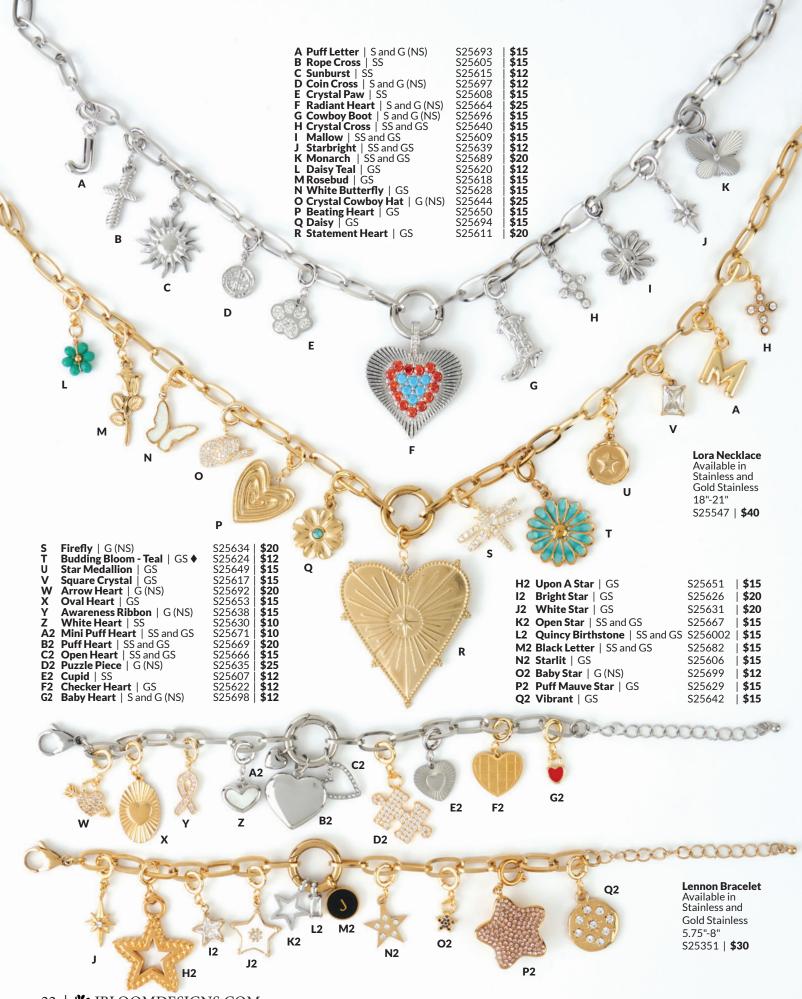

Brooke Necklace Gold Stainless ♦ 17"-20" S25505 | **\$34** 

**Yarrow Necklace** Gold Stainless ♦ 16"-19" S25507 | **\$22** 

> Daphne Bracelet Gold Stainless ♦ Wrist sizes 6.25"-8.5" S25337 | **\$24**

**Growing your circle** WEAR YOUR STORY | 3

### Sylvie Necklace

Available in Stainless and Gold Stainless Custom Design; jBloom Custom Design; Stacked Monogram; Initial; Symbol 17"-20" S25506 | **\$32** 

Cami Ring Available in Stainless and Gold Stainless Ring sizes 6-10 S25703 | **\$25** 

> Cassia Stretch Bracelet Available in Stainless and Gold Stainless Wrist sizes up to 8.25" S25338 | \$23

Jade Necklace Gold (NS) ♦ 19"-22" S25510 | **\$30** 

on the grasu **Tansy Necklace** Available in Stainless and Gold Stainless Custom Design; jBloom Custom Design; Monogram; Initial; Greek, up to 3 spaces; Symbol; 1 large line, 3 spaces 20"-23" S25511 | **\$36** 

**Rhea Bracelet** Available in Stainless and Gold Stainless Wrist sizes 6.25"-8.5" S25333 | **\$30**  **Spinner Ring** Available in Stainless

and Gold Stainless Ring sizes 5-10 S25702 | **\$32** 

4 | 🗱 JBLOOMDESIGNS.COM

## Halley Ring

Available in Stainless and Gold Stainless Ring sizes 6-10 S25709 | **\$30** 

Gold Stainless ♦ (4 strands) 17"-20" S25512 | **\$55** 

Ember Necklace

**Nova Cuff Bangle** Available in Stainless and Gold Stainless Initial only, font as shown - up to 15 spaces S25332 | **\$29** 

**Celeste Bracelet** Gold Stainless ♦ Wrist sizes 6.5"-8.75" S25331 | **\$30** 

0110

**Jada Necklace** Available in Stainless and Gold Stainless (2 strands) Initial only, font as shown - up to 1 space 18"-21" S25514 | **\$30** 

font as shown; Greek, up to 3 spaces (4 Sides); 17"-20" S25513 | **\$34** 

Kai Necklace Available in Stainless and Gold Stainless Each Side: 8 Spaces,

Claudia

Believe

Bloo

Zale Stretch Bracelet Stainless/Gold Stainless Wrist sizes up to 8" S25330 | **\$40** 

Marella Earrings Available in Stainless and Gold Stainless S25103 | **\$25** 

Oceana Necklace Gold Stainless ♦ 17"-20" S25516 | **\$65** 

Esmarie Necklace Available in Stainless and Gold Stainless 17"-20" S25515 | **\$30** 