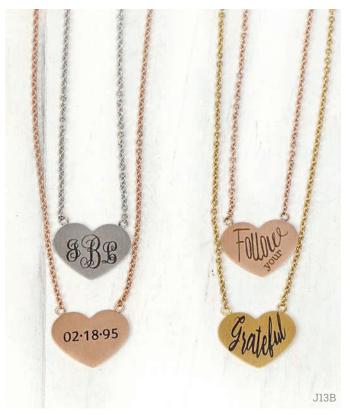

### GENUINELY CHARMING

|   | P-RECSM.    | Small Rounded Rectangle                                                                       |
|---|-------------|-----------------------------------------------------------------------------------------------|
|   | P-RECRNI    | D. Thin Rounded Rectangle                                                                     |
|   | J13A. 15"   | Tiny Coin Necklace w/ 3" ext                                                                  |
|   | J13B. 15" 1 | Heart Necklace w/ 3" ext                                                                      |
|   | CHARM10     | . Ten Dollar Charms                                                                           |
|   | CHARM12     | Twelve Dollar Charms\$12  Mini Jade Charm  Mini Antique Gold Tassel  Mini Rose Gold Tassel    |
|   | CHARM15     | Fifteen Dollar Charms                                                                         |
| ∌ | CHARM30     | D. Thirty Dollar Charm\$30<br>On The Rocks (Natural stone. Color, size, and shape will vary.) |
|   |             |                                                                                               |