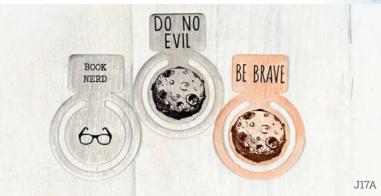

J17A. Harry Moon Bookmark.....\$16

Available in Stainless and Rose Gold Stainless.

Available w/ up to 2 lines (8 spaces each), and symbol in circle.

Available in Do No Evil or Be Brave as shown.

J17B. Midtowne Do No Evil or Good Mischief......\$28 J17c. Leather Do No Evil or Good Mischief......\$28