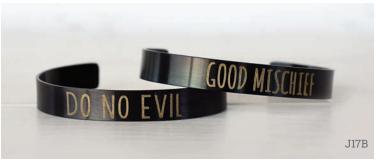

J17A. Harry Moon Bookmark.....\$16

Available in Stainless and Rose Gold Stainless.

Available w/ up to 2 lines (8 spaces each), and symbol in circle.

Available in Do No Evil or Be Brave as shown.

J17B. Midtowne Do No Evil or Good Mischief......\$28 J17c. Leather Do No Evil or Good Mischief......\$28