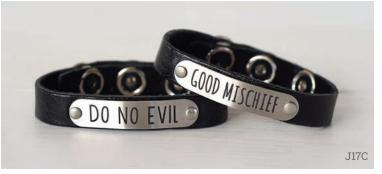

J17A. Harry Moon Bookmark.....\$16

Available in Stainless and Rose Gold Stainless.

Available w/ up to 2 lines (8 spaces each), and symbol in circle.

Available in Do No Evil or Be Brave as shown.

J17B. Midtowne Do No Evil or Good Mischief......\$28 J17c. Leather Do No Evil or Good Mischief......\$28