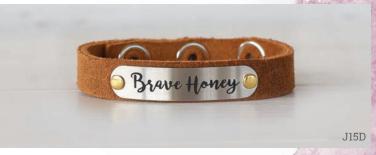

J15D. Leather Brave Honey.......\$28
J15E Uptowne Honey Bangle.....\$28
\*Igo" or "Sparkle," available in Stainless, Gold Stainless, or Rose Gold Stainless

HM-GIFTSET. Harry Moon Gift Set.....\$40

Wand Paper Scissors Hardcover Full-Color Book Harry Moon Black Drawstring Backpack Choice of one Leather Do No Evil or Good Mischief bracelet or Be Brave Mini Bar Necklace