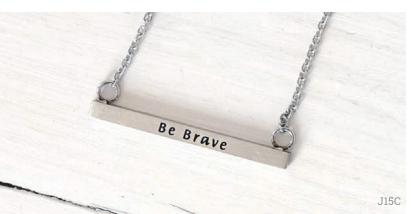

J15A. 15" Be Brave Washer Necklace w/3" ext.......\$30
Available in Gold Stainless, Stainless or Rose Gold Stainless
J15B. 12" Brave Chevron Necklace w/2" ext........\$30
J15C. Be Brave Mini Bar Necklace, 12"-15" long.....\$28