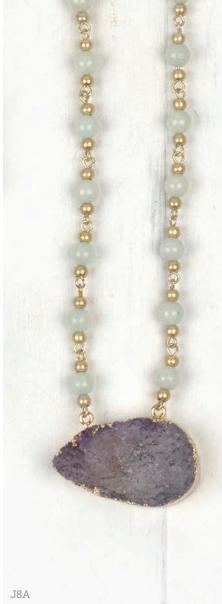

celet (22 annual) | ¢23  |

J5D. Leah Two Tone Ring (size 6–10).....\$34
Initial or symbol only—any font.

J5E. 30" Destiny Vibe w/ 3" ext.....\$68
Natural stone. Color, size, and shape will vary.



| J6A. Vivian Earrings\$20                                                                                           |
|--------------------------------------------------------------------------------------------------------------------|
| J6B. 16-18" Cherish Necklace\$38                                                                                   |
| Available w/ monogram/initial/symbol (right corner).<br>Available w/ up to two lines of 12 spaces each (centered). |
| J6C. 32" Sierra Necklace\$35                                                                                       |









J8B. Lana Antique Gold Earrings.....\$20









# ELEVATE THE EVERYDAY

Classic. The perfect white tee and your favorite jeans. What could be better? Take Monday to a Saturday level. Understated outfits become something special when you have a library of accessories that kick it up notch.

| J9A. | 28" | Ar  | row  | Charm | Neck | clace | e w/2" | ext | <br>.\$76 |
|------|-----|-----|------|-------|------|-------|--------|-----|-----------|
| J9B. | Ste | lla | Earr | ings  |      |       |        |     | <br>.\$24 |

| J9C. Willa Earrings                        | .\$22 |
|--------------------------------------------|-------|
| J9D. Amore Earrings                        | .\$20 |
| <b>J9E</b> . Vintage Gold Leather Bracelet | .\$32 |



⇒ J10A. 30" Urban Black Necklace w/ 3" ext...