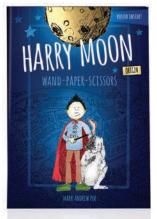

\$16.99 HM-WAND

### WAND-PAPER-SCISSORS

IN THIS ORIGIN STORY, Harry Moon is up to his eyeballs in magic. In the small town of Sleepy Hollow, where every day is Halloween night, his archenemy, Titus Kligore, has eyes on winning the annual Scary Talent Show. Harry's sister, Honey Moon, says Harry needs better tricks so he finds a new and better magic wand. Still, Harry has a tough job ahead of him if he is going to steal the crown. He takes a chance on a magical rabbit who introduces him to the deep magic. Harry decides the best way forward is to "do no evil" while the battle to defeat Titus goes epic.