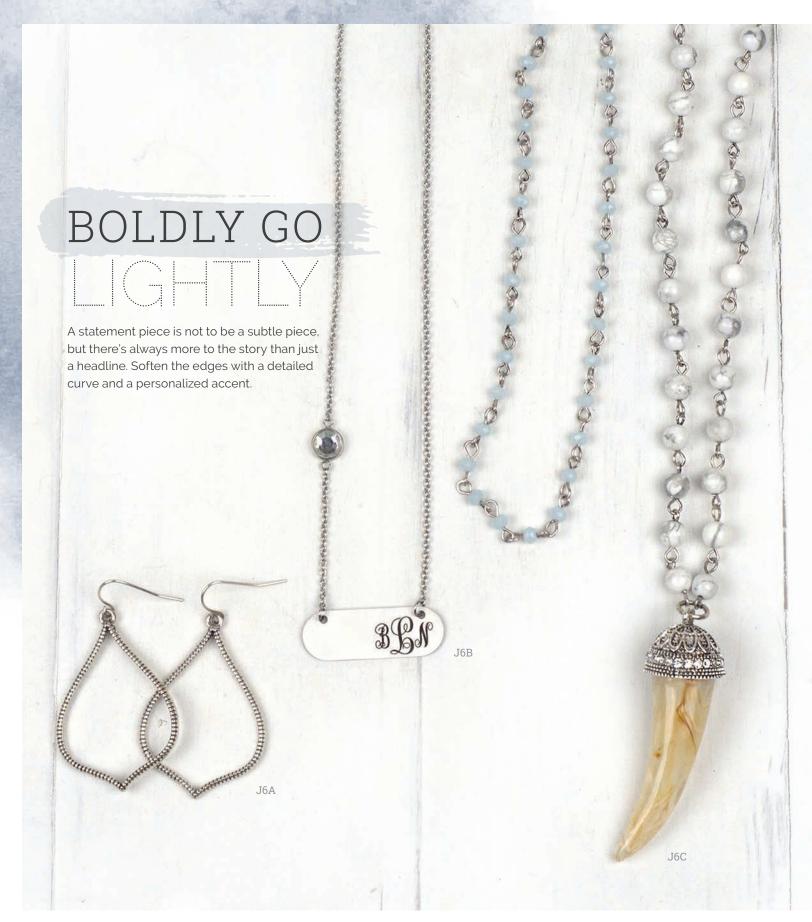

J5D. Leah Two Tone Ring (size 6–10).....\$34
Initial or symbol only—any font.

J5E. 30" Destiny Vibe w/ 3" ext.....\$68
Natural stone. Color, size, and shape will vary.

| J6A. Vivian Earrings\$20                                                                                           |
|--------------------------------------------------------------------------------------------------------------------|
| J6B. 16-18" Cherish Necklace\$38                                                                                   |
| Available w/ monogram/initial/symbol (right corner).<br>Available w/ up to two lines of 12 spaces each (centered). |
| J6C. 32" Sierra Necklace\$35                                                                                       |