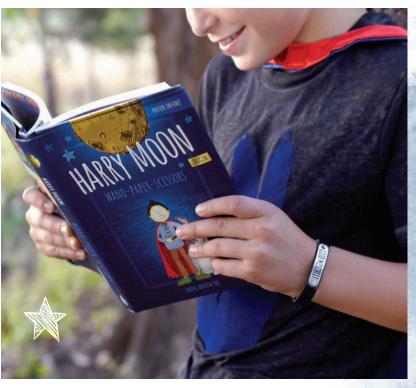

# HARRY, HONEY, & joloom

The best-selling Harry Moon and Honey Moon series provide a valuable family resource in the jBloom treasure chest. We love Harry Moon's message of 'Good Mischief' and 'Do No Evil'. Honey Moon's 'Be Brave' is perfect for young readers. We are thrilled to put our love into this wonderful line of Harry and Honey Moon children's jewelry.

### WAND-PAPER-SCISSORS

IN THIS ORIGIN STORY, Harry Moon is up to his eyeballs in magic. In the small town of Sleepy Hollow, where every day is Halloween night, his archenemy, Titus Kligore, has eyes on winning the annual Scary Talent Show. Harry's sister, Honey Moon, says Harry needs better tricks so he finds a new and better magic wand. Still, Harry has a tough job ahead of him if he is going to steal the crown. He takes a chance on a magical rabbit who introduces him to the deep magic. Harry decides the best way forward is to "do no evil" while the battle to defeat Titus goes epic.