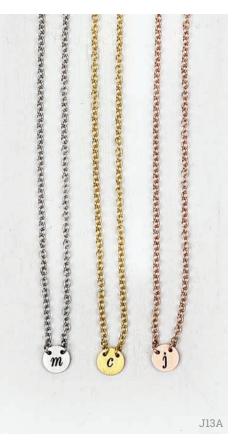

### GENUINELY CHARMING

|   | P-RECSM.    | Small Rounded Rectangle                                                                       |
|---|-------------|-----------------------------------------------------------------------------------------------|
|   | P-RECRNI    | D. Thin Rounded Rectangle                                                                     |
|   | J13A. 15"   | Tiny Coin Necklace w/ 3" ext                                                                  |
|   | J13B. 15" 1 | Heart Necklace w/ 3" ext                                                                      |
|   | CHARM10     | . Ten Dollar Charms                                                                           |
|   | CHARM12     | Twelve Dollar Charms\$12  Mini Jade Charm  Mini Antique Gold Tassel  Mini Rose Gold Tassel    |
|   | CHARM15     | Fifteen Dollar Charms                                                                         |
| ∌ | CHARM30     | D. Thirty Dollar Charm\$30<br>On The Rocks (Natural stone. Color, size, and shape will vary.) |
|   |             |                                                                                               |