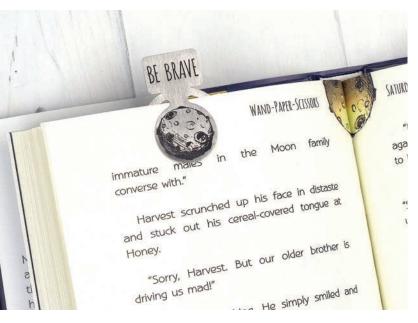

J17A. Harry Moon Bookmark.....\$16

Available in Stainless and Rose Gold Stainless.

Available w/ up to 2 lines (8 spaces each), and symbol in circle.

Available in Do No Evil or Be Brave as shown.

J17B. Midtowne Do No Evil or Good Mischief......\$28 J17c. Leather Do No Evil or Good Mischief......\$28

### WAND-PAPER-SCISSORS

IN THIS ORIGIN STORY, Harry Moon is up to his eyeballs in magic. In the small town of Sleepy Hollow, where every day is Halloween night, his archenemy, Titus Kligore, has eyes on winning the annual Scary Talent Show. Harry's sister, Honey Moon, says Harry needs better tricks so he finds a new and better magic wand. Still, Harry has a tough job ahead of him if he is going to steal the crown. He takes a chance on a magical rabbit who introduces him to the deep magic. Harry decides the best way forward is to "do no evil" while the battle to defeat Titus goes epic.