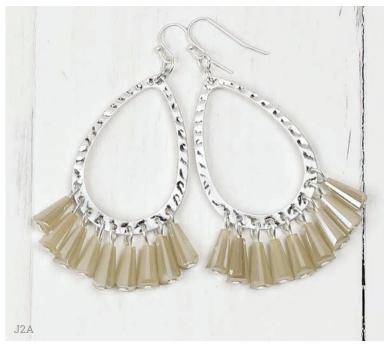

JIE. 16" Isabella Bay Necklace w/3"ext.....\$44

Natural stone. Color, size, and shape will vary.

| J2A. Tahiti Earrings\$24                             |
|------------------------------------------------------|
| J2B. Cheryl Ring-Stainless (size 6-10)\$26           |
| J2C. Cheryl Ring-Rose Gold Stainless (size 6-10)\$26 |
| J2D. City Scape Bracelet\$32                         |