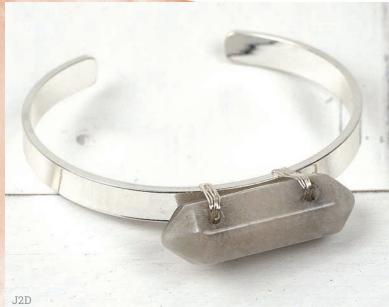

JIE. 16" Isabella Bay Necklace w/3"ext.....\$44

Natural stone. Color, size, and shape will vary.

| J2A. Tahiti Earrings\$24                             |
|------------------------------------------------------|
| J2B. Cheryl Ring-Stainless (size 6-10)\$26           |
| J2C. Cheryl Ring-Rose Gold Stainless (size 6-10)\$26 |
| J2D. City Scape Bracelet\$32                         |