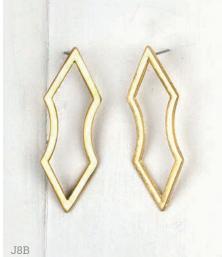

let (22 annual) | ¢23  |

J5D. Leah Two Tone Ring (size 6–10).....\$34
Initial or symbol only—any font.

J5E. 30" Destiny Vibe w/ 3" ext.....\$68
Natural stone. Color, size, and shape will vary.



| J6A. Vivian Earrings\$20                                                                                           |
|--------------------------------------------------------------------------------------------------------------------|
| J6B. 16-18" Cherish Necklace\$38                                                                                   |
| Available w/ monogram/initial/symbol (right corner).<br>Available w/ up to two lines of 12 spaces each (centered). |
| J6C. 32" Sierra Necklace\$35                                                                                       |









J8B. Lana Antique Gold Earrings.....\$20









# ELEVATE THE EVERYDAY

Classic. The perfect white tee and your favorite jeans. What could be better? Take Monday to a Saturday level. Understated outfits become something special when you have a library of accessories that kick it up notch.

| J9A. | 28" | Ar  | row  | Charm | Neck | clace | e w/2" | ext | <br>.\$76 |
|------|-----|-----|------|-------|------|-------|--------|-----|-----------|
| J9B. | Ste | lla | Earr | ings  |      |       |        |     | <br>.\$24 |

| J9C. Willa Earrings                        | .\$22 |
|--------------------------------------------|-------|
| J9D. Amore Earrings                        | .\$20 |
| <b>J9E</b> . Vintage Gold Leather Bracelet | .\$32 |



⇒ J10A. 30" Urban Black Necklace w/ 3" ext.....