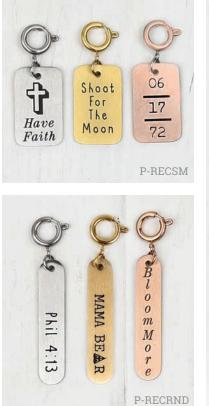

### GENUINELY CHARMING

|   | P-RECSM.    | Small Rounded Rectangle                                                                       |
|---|-------------|-----------------------------------------------------------------------------------------------|
|   | P-RECRNI    | D. Thin Rounded Rectangle                                                                     |
|   | J13A. 15"   | Tiny Coin Necklace w/ 3" ext                                                                  |
|   | J13B. 15" 1 | Heart Necklace w/ 3" ext                                                                      |
|   | CHARM10     | . Ten Dollar Charms                                                                           |
|   | CHARM12     | Twelve Dollar Charms\$12  Mini Jade Charm  Mini Antique Gold Tassel  Mini Rose Gold Tassel    |
|   | CHARM15     | Fifteen Dollar Charms                                                                         |
| ∌ | CHARM30     | D. Thirty Dollar Charm\$30<br>On The Rocks (Natural stone. Color, size, and shape will vary.) |
|   |             |                                                                                               |