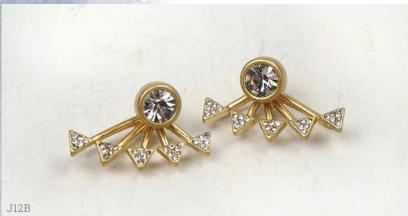

Natural stone. Color, size, and shape will vary.

J12B. Arrowed Jacket Earrings (see earrings page 12)...\$24

J1D. 16" Aviery Teal with 3" ext.....\$39

Item is one-of-a-kind, color varies slightly. (14 spaces)

# CLIMB HIGHER

Crawlers, climbers, and jackets. These beauties are all the rage. Get ready for double takes, and compliments galore. Stunning.

| J12A. Jewel Rose Gold Crawler Earrings         | \$20 |
|------------------------------------------------|------|
| J12B. Arrowed Jacket Earrings (on cover model) | \$24 |
| J12C. Pearl Rose Gold Crawler Earrings         | \$22 |
| J12D. Fresco Agate Stone Stretch Bracelet      | \$22 |