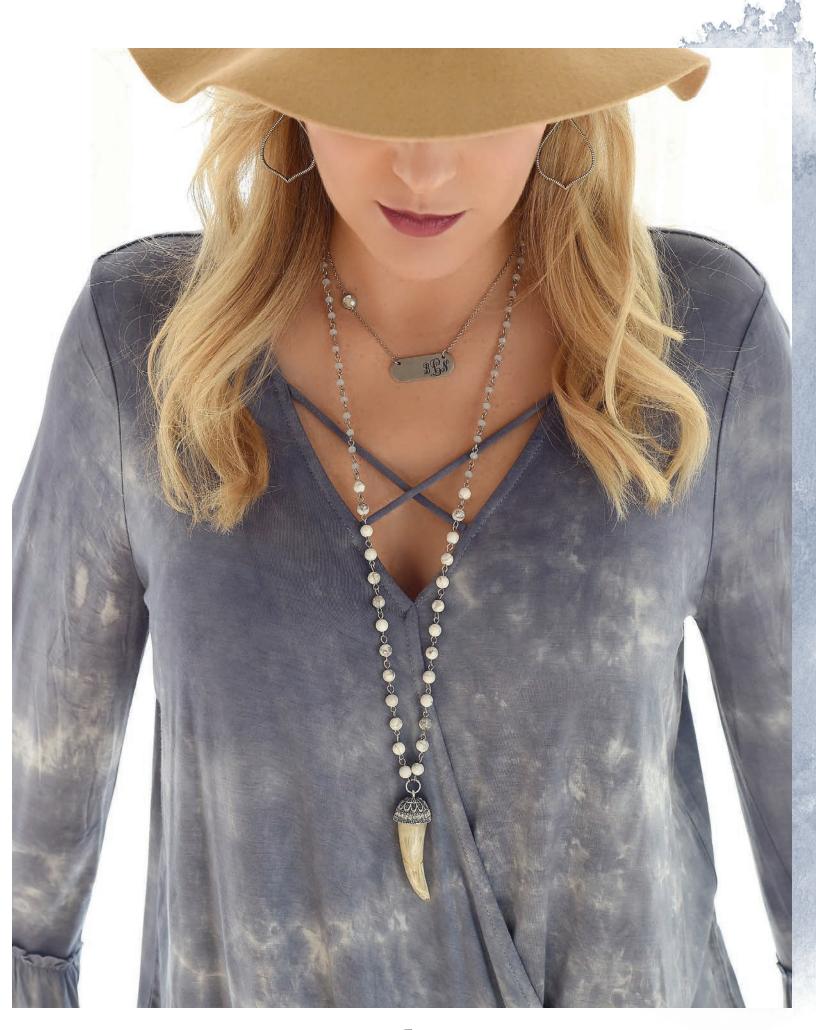

J5D. Leah Two Tone Ring (size 6–10).....\$34
Initial or symbol only—any font.

J5E. 30" Destiny Vibe w/ 3" ext.....\$68
Natural stone. Color, size, and shape will vary.

| J6A. Vivian Earrings\$20                                                                                           |
|--------------------------------------------------------------------------------------------------------------------|
| J6B. 16-18" Cherish Necklace\$38                                                                                   |
| Available w/ monogram/initial/symbol (right corner).<br>Available w/ up to two lines of 12 spaces each (centered). |
| J6C. 32" Sierra Necklace\$35                                                                                       |