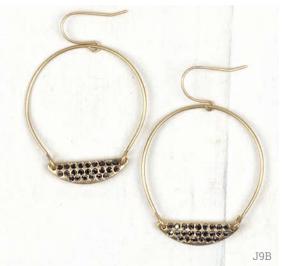

| J9A. | 28" | Ar  | row  | Charm | Neck | clace | e w/2" | ext | <br>.\$76 |
|------|-----|-----|------|-------|------|-------|--------|-----|-----------|
| J9B. | Ste | lla | Earr | ings  |      |       |        |     | <br>.\$24 |