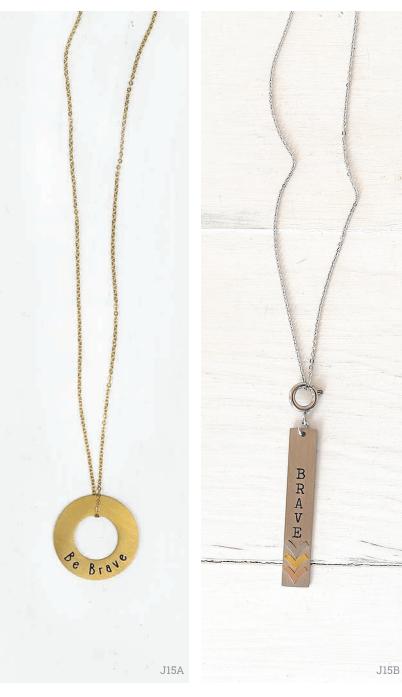

J15A. 15" Be Brave Washer Necklace w/3" ext.......\$30
Available in Gold Stainless, Stainless or Rose Gold Stainless
J15B. 12" Brave Chevron Necklace w/2" ext........\$30
J15C. Be Brave Mini Bar Necklace, 12"-15" long.....\$28