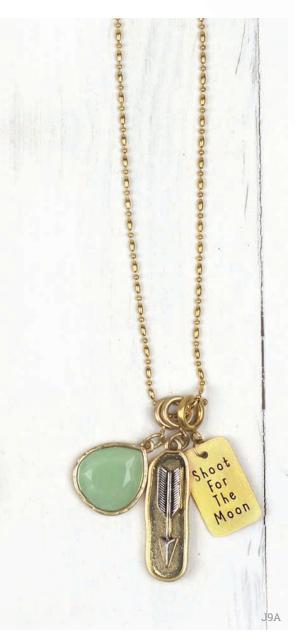

| J9A. | 28" | Ar  | row  | Charm | Neck | clace | e w/2" | ext | <br>.\$76 |
|------|-----|-----|------|-------|------|-------|--------|-----|-----------|
| J9B. | Ste | lla | Earr | ings  |      |       |        |     | <br>.\$24 |