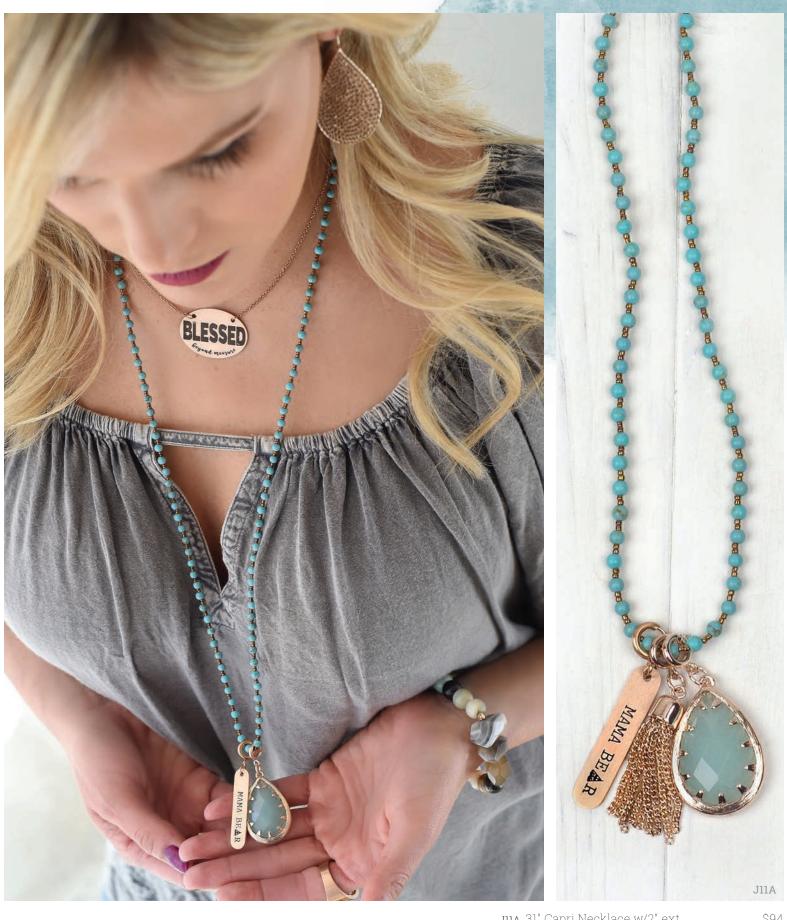

J10D. 15" Oval Necklace w/ 3" ext.....\$40

Available in stainless, gold stainless, or rose gold stainless.

Available w/ monogram/initial/symbol.

Available w/ blessed or thankful/grateful as shown.