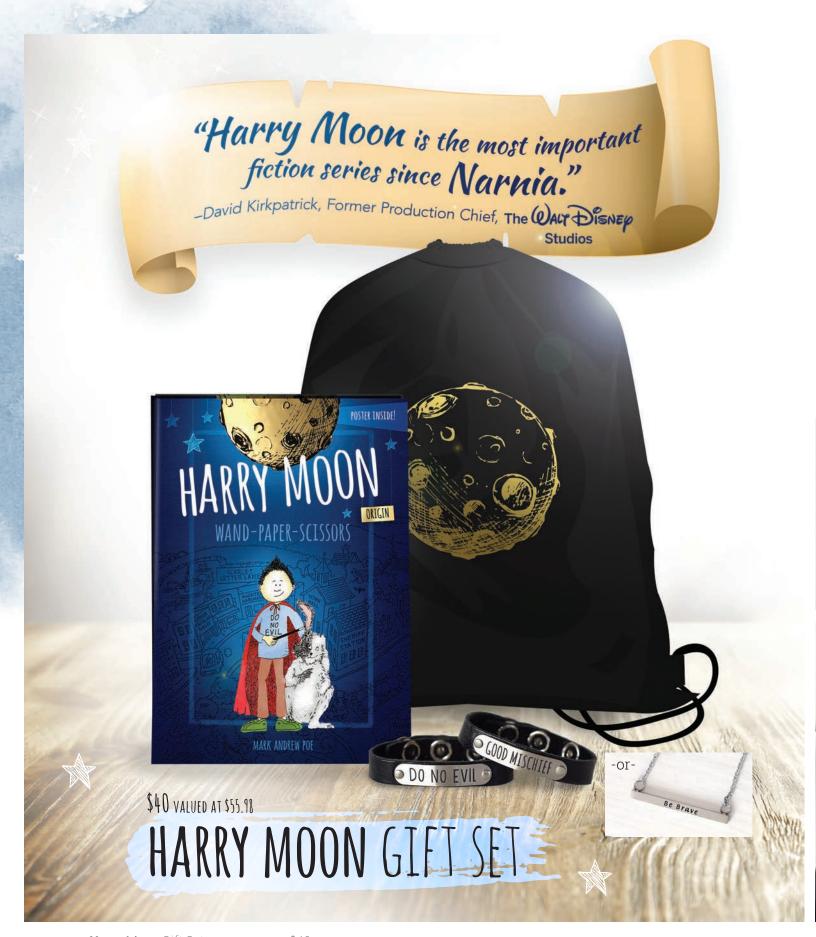

# HARRY, HONEY, & joloom

The best-selling Harry Moon and Honey Moon series provide a valuable family resource in the jBloom treasure chest. We love Harry Moon's message of 'Good Mischief' and 'Do No Evil'. Honey Moon's 'Be Brave' is perfect for young readers. We are thrilled to put our love into this wonderful line of Harry and Honey Moon children's jewelry.

J15D. Leather Brave Honey.......\$28
J15E Uptowne Honey Bangle.....\$28
\*Igo" or "Sparkle," available in Stainless, Gold Stainless, or Rose Gold Stainless

HM-GIFTSET. Harry Moon Gift Set.....\$40

Wand Paper Scissors Hardcover Full-Color Book Harry Moon Black Drawstring Backpack Choice of one Leather Do No Evil or Good Mischief bracelet or Be Brave Mini Bar Necklace