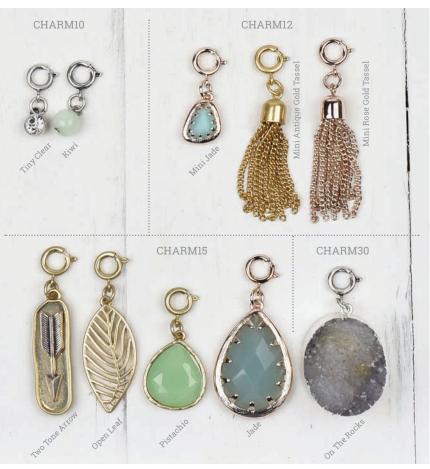

### GENUINELY CHARMING

|   | P-RECSM.    | Small Rounded Rectangle                                                                       |
|---|-------------|-----------------------------------------------------------------------------------------------|
|   | P-RECRNI    | D. Thin Rounded Rectangle                                                                     |
|   | J13A. 15"   | Tiny Coin Necklace w/ 3" ext                                                                  |
|   | J13B. 15" 1 | Heart Necklace w/ 3" ext                                                                      |
|   | CHARM10     | . Ten Dollar Charms                                                                           |
|   | CHARM12     | Twelve Dollar Charms\$12  Mini Jade Charm  Mini Antique Gold Tassel  Mini Rose Gold Tassel    |
|   | CHARM15     | Fifteen Dollar Charms                                                                         |
| ∌ | CHARM30     | D. Thirty Dollar Charm\$30<br>On The Rocks (Natural stone. Color, size, and shape will vary.) |
|   |             |                                                                                               |