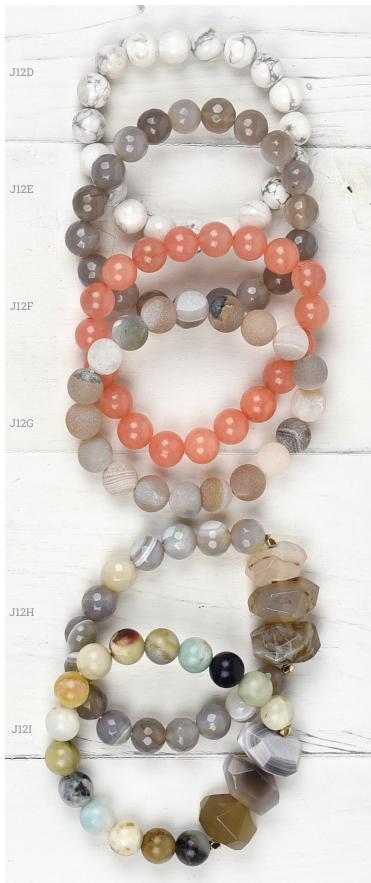

# CLIMB HIGHER

Crawlers, climbers, and jackets. These beauties are all the rage. Get ready for double takes, and compliments galore. Stunning.

| J12A. Jewel Rose Gold Crawler Earrings         | \$20 |
|------------------------------------------------|------|
| J12B. Arrowed Jacket Earrings (on cover model) | \$24 |
| J12C. Pearl Rose Gold Crawler Earrings         | \$22 |
| J12D. Fresco Agate Stone Stretch Bracelet      | \$22 |

 $\bigcirc$  J12E. Slate Agate Stone Stretch Bracelet.....\$22

| $ \bigcirc$ | J12F. Cherry Agate Stone Stretch Bracelet | \$22 |
|-------------|-------------------------------------------|------|
| $ \bigcirc$ | J12G. Pebble Agate Stone Stretch Bracelet | \$22 |
| $ \bigcirc$ | J12H. Quarry Stretch Bracelet             | \$32 |
| $\bigoplus$ | J12I. Oasis Stretch Bracelet              | \$32 |

All stretch bracelets on page 12 are made with natural stone. The color, size, and shape of the beads will vary. They fit wrist size 6–7.\*