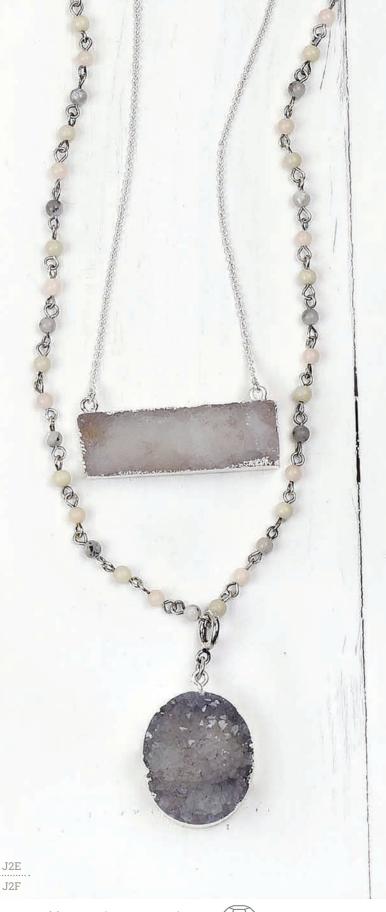

| J2E. 16" White Heron Necklace w/3" ext\$44  Natural stone. Color, size, and shape will vary.   |
|------------------------------------------------------------------------------------------------|
| J2F. 30" Oh So Neutral Necklace w/2" ext\$68  Natural stone. Color, size, and shape will vary. |
| J2F-1. 30" Necklace only\$38                                                                   |