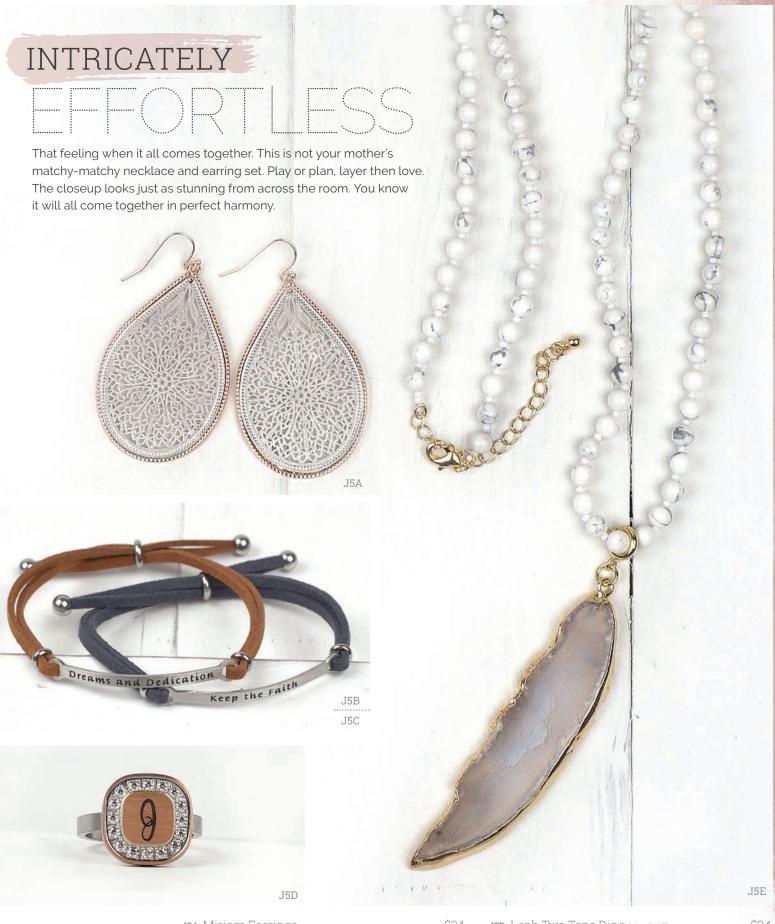

This symbol means that a piece is made with a natural stone element. The color, size, and shape will vary.

| J5A. Miriam Earrings                          | \$24 |
|-----------------------------------------------|------|
| J5B. Camel Suede Plate Bracelet (22 spaces)   | \$23 |
| ISC Charcoal Suede Plate Bracelet (22 annual) | ¢23  |

J5D. Leah Two Tone Ring (size 6–10).....\$34
Initial or symbol only—any font.

J5E. 30" Destiny Vibe w/ 3" ext.....\$68
Natural stone. Color, size, and shape will vary.

| J6A. Vivian Earrings\$20                                                                                           |
|--------------------------------------------------------------------------------------------------------------------|
| J6B. 16-18" Cherish Necklace\$38                                                                                   |
| Available w/ monogram/initial/symbol (right corner).<br>Available w/ up to two lines of 12 spaces each (centered). |
| J6C. 32" Sierra Necklace\$35                                                                                       |