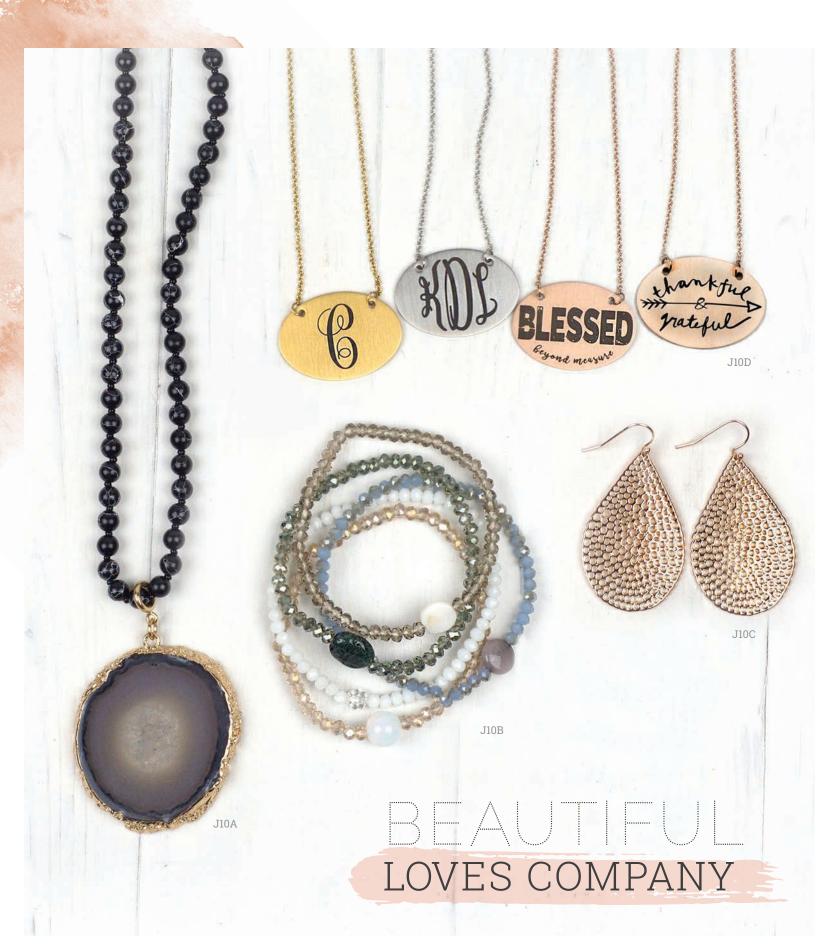

⇒ J10A. 30" Urban Black Necklace w/ 3" ext............\$68

Natural stone. Color, size, and shape will vary.

J10B. Five Strand Stretch Bracelet Set.......\$32

Fits wrist size 6-7.25\*

J10C. Cora Rose Gold Teardrop Earrings.......\$22

J10D. 15" Oval Necklace w/ 3" ext.....\$40

Available in stainless, gold stainless, or rose gold stainless.

Available w/ monogram/initial/symbol.

Available w/ blessed or thankful/grateful as shown.