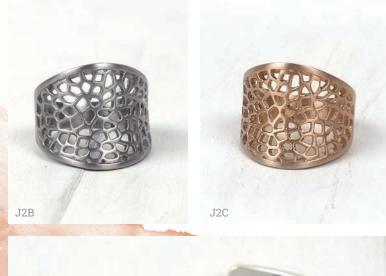

JIE. 16" Isabella Bay Necklace w/3"ext.....\$44

Natural stone. Color, size, and shape will vary.

| J2A. Tahiti Earrings\$24                             |
|------------------------------------------------------|
| J2B. Cheryl Ring-Stainless (size 6-10)\$26           |
| J2C. Cheryl Ring-Rose Gold Stainless (size 6-10)\$26 |
| J2D. City Scape Bracelet\$32                         |